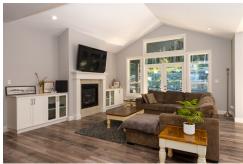

## Sold \$1,200,000

Stunning custom built home with 3 Bay garage on 2.5 acres! This meticulously built home offers room for all your Toys, and is comple with a nicely finished 2 bedroom suite. Rancher style main entry, 5 large bedrooms and 4 bathroom, bright open concept living area. Features stunning kitchen with tiled back splash, Wood floors with tiled wet areas, huge Master bedroom with walk in closet and 5 pie-tiled ensuite with classy claw foot soaker bath tub. Stunning Living room with 14' Vaulted Ceilings, gas fireplace & forest views. Gas forced air and AC with a demand hot water system. Southern exposure newly landscaped back yard with hot tub, patio & fire pits.