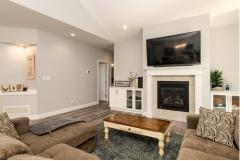

## Sold \$1,200,000

Stunning custom built home with 3 Bay garage on 2.5 acres! This meticulously built home offers room for all your Toys, and is comple with a nicely finished 2 bedroom suite. Rancher style main entry, 5 large bedrooms and 4 bathroom, bright open concept living area. Features stunning kitchen with tiled back splash, Wood floors with tiled wet areas, huge Master bedroom with walk in closet and 5 pie-tiled ensuite with classy claw foot soaker bath tub. Stunning Living room with 14' Vaulted Ceilings, gas fireplace & forest views. Gas forced air and AC with a demand hot water system. Southern exposure newly landscaped back yard with hot tub, patio & fire pits.