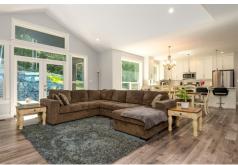

## Sold \$1,200,000

Stunning custom built home with 3 Bay garage on 2.5 acres! This meticulously built home offers room for all your Toys, and is comple with a nicely finished 2 bedroom suite. Rancher style main entry, 5 large bedrooms and 4 bathroom, bright open concept living area. Features stunning kitchen with tiled back splash, Wood floors with tiled wet areas, huge Master bedroom with walk in closet and 5 pie-tiled ensuite with classy claw foot soaker bath tub. Stunning Living room with 14' Vaulted Ceilings, gas fireplace & forest views. Gas forced air and AC with a demand hot water system. Southern exposure newly landscaped back yard with hot tub, patio & fire pits.