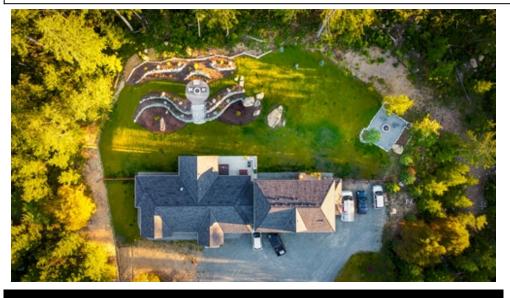

## 2840 Woodcroft Place, Shawnigan, BC VOR 2W1

- » Beds: 5 | Baths: 4 Full
- » MLS #: 855389
- » Single Family | 2,886 ft<sup>2</sup> | Lot: 108,900 ft<sup>2</sup> (2.5 acres)
- » Rancher style home with main floor living
- » 2 bedroom suite above garage with deck
- » More Info: 2840WoodcroftPlace.com

## Sold \$1,200,000

Stunning custom built home with 3 Bay garage on 2.5 acres! This meticulously built home offers room for all your Toys, and is comple with a nicely finished 2 bedroom suite. Rancher style main entry, 5 large bedrooms and 4 bathroom, bright open concept living area. Features stunning kitchen with tiled back splash, Wood floors with tiled wet areas, huge Master bedroom with walk in closet and 5 pie-tiled ensuite with classy claw foot soaker bath tub. Stunning Living room with 14' Vaulted Ceilings, gas fireplace & forest views. Gas forced air and AC with a demand hot water system. Southern exposure newly landscaped back yard with hot tub, patio & fire pits.